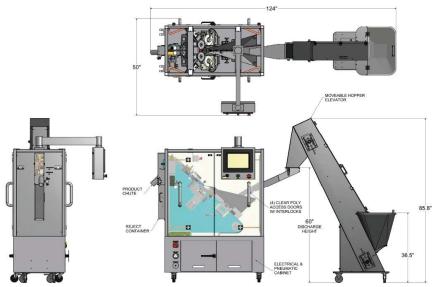

#### The Model C Series

Two-piece hard gelatin capsule printing with drum feeding and rectification, allows printing to be placed on the cap, body or both areas of a two piece hard gelatin capsule. This high output machine sets the bar when it comes to two piece hard capsule printing, offering servo motor controls and operator recipe selection.