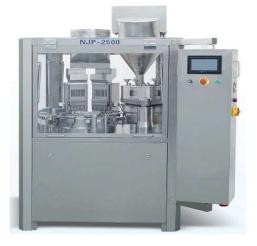

# **High Efficiency Film Coating Machine**

**NJP SERIES** 

Fully Automatic Capsule Filling Machine