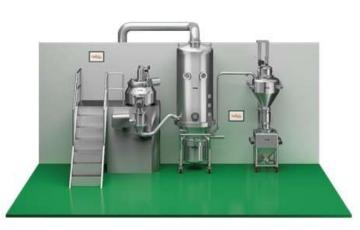

#### **Closed Granulation line**

Fully Automatic Granulation line

RMG FBD Lifting Turnover Granulator

**Bin Belender Tablet Compression** 