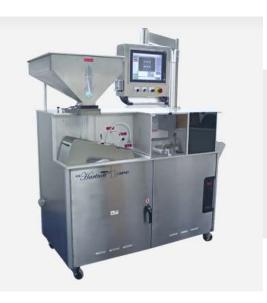

#### **The Delta Series**

An excellent option for companies preparing for stability batches or low volume printing. This series of equipment can launch you into pill identification quickly and efficiently with user friendly controls and operator friendly setups.

#### Features:

- Prints on any size tablet, capsule or softgel
- Dual-sided printing
- Speedy changeover between products
- Servo drive system for precision print registration
- Swing arm HMI
- Fully adjustable hopper
- Quick release rubber rolls
- Complete tool kit
- CE compliant
- One year warranty
- Optional visual inspection / single-unit rejection system
- Optional cleaning system
- Optional ink viscosity system
- Output of up to 60,000 units/hour