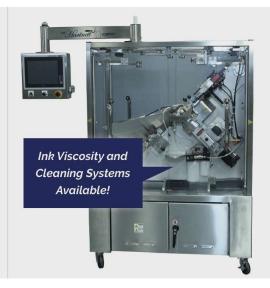

#### **The H-Track Series**

This entry level flatbed printer offers a mid-level output and has been recognized as an industry favorite. With our user-friendly controls and quick-change tooling makes this series of machine a great addition to your production line.

#### Features:

- Prints on any size tablet, capsule or softgel
- Dual-sided printing
- Speedy changeover between products
- Servo drive system for precision print registration
- Swing arm HMI
- Fully adjustable hopper
- Quick release rubber rolls
- Complete tool kit
- CE compliant
- One year warranty
- Optional visual inspection / single-unit rejection system
- Optional cleaning system
- Optional ink viscosity system
- Output of up to 60,000 units/hour