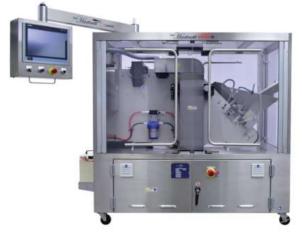

#### **The Delta Series**

An excellent option for companies preparing for stability batches or low volume printing. This series of equipment can launch you into pill identification quickly and efficiently with user friendly controls and operator friendly setups.

#### Features:

- Prints on any size tablet, capsule or softgel
- Dual-sided printing
- Speedy changeover between products
- Servo drive system for precision print registration
- Swing arm HMI
- Fully adjustable hopper
- Quick release rubber rolls
- Complete tool kit
- CE compliant
- One year warranty
- Optional visual inspection / single-unit rejection system
- Optional cleaning system
- Optional ink viscosity system
- Output of up to 60,000 units/hour