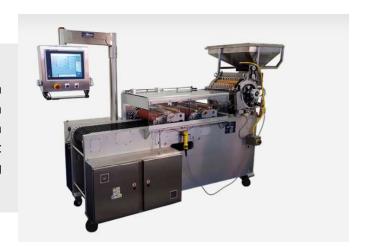

#### **The H-Track Series**

This entry level flatbed printer offers a mid-level output and has been recognized as an industry favorite. With our user-friendly controls and quick-change tooling makes this series of machine a great addition to your production line.