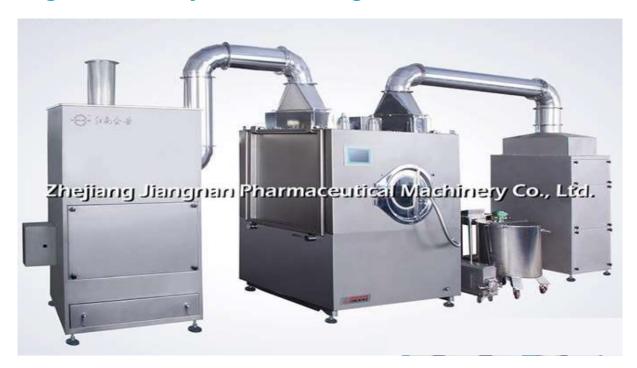

# **High Efficiency Film Coating Machine**

**NJP SERIES** 

Fully Automatic Capsule Filling Machine